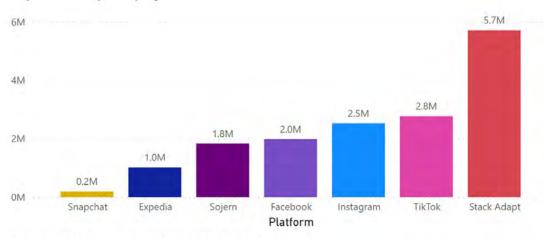

#### 5.Regular Agenda

- 5.1. Presentation and discussion by Predictive Data Lab on campaign performances, KPIs, and analytics. (Moore)
- 5.2. Presentation, discussion, and possible action regarding the Zimmerman Media Plan for FY 2022-2023. (Moore)
- 5.3. Presentation, discussion, and possible action regarding the Zimmerman Public Relations Plan for

#### 5. Regular Agenda

5.1 Presentation and discussion by Predictive Data Lab on campaign performances, KPIs, and analytics.

Predictive Data Lab presented KPIs, campaign performances, and analytics as well as answer questions and concerns from the CVA board.