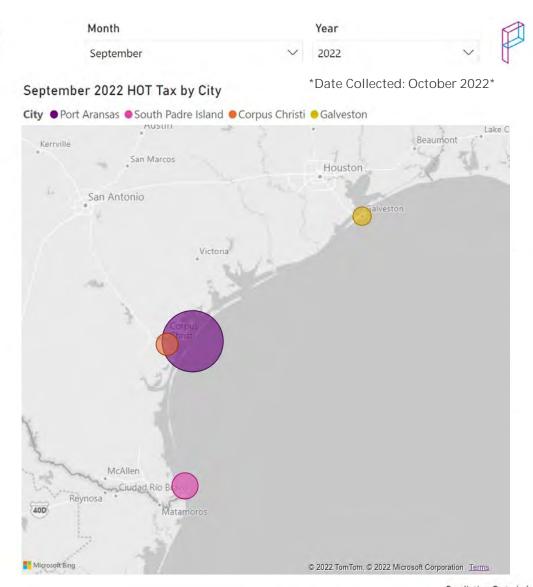

#### 5. Regular Agenda

5.1 Presentation and discussion by Predictive Data Lab on campaign performances, KPIs, and analytics.

Predictive Data Lab presented KPIs, campaign performances, and analytics as well as answer questions and concerns from the CVA board.