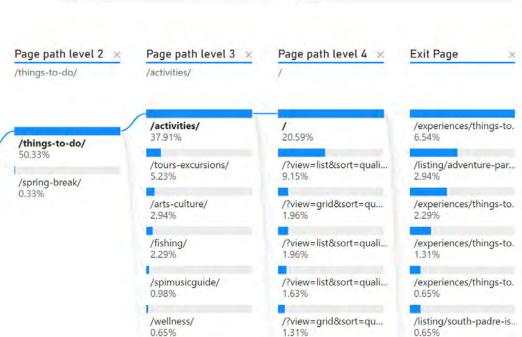

(s): Intelligence Hub 2.0, DCM, Visit South Padre Island



#### **EXPEDIA CAMPAIGN ANALYSIS**



#### Gross Booking by Platform



#### Return on Ad Spend by Platform



#### Attributed Ad Spend by Platform



Impressions by Platform



Data Source (s): Intelligence Hub 2.0, DCM, Visit South Padre Island





Month Year October 2022

#### Web Performance by Day







Data Source (s): Intelligence Hub 2.0, Google Analytics







#### New Users by Month







#### Sessions by Month



#### Time on Page by Month



Data Source (s): Intelligence Hub 2.0, Google Analytics



Landing Page

/experiences/things-to...

/experiences/things-...

100.00%

Page path level 1 ×

/experiences/

/experiences/

50.65%

/listing/

42.16%

/event/

/coupon/

3.27%

1.63%

/blog/

1.31%

/plan/

0.98%





/shopping/

0.33%



Data Source (s): Intelligence Hub 2.0, Google Analytics

%GT Users

100.00%



| Month   |   | Year |   |
|---------|---|------|---|
| October | ~ | 2022 | ~ |



| Page title - UA                                                         | Sum of New users - UA | % New Users Pageviews - UA | %GT Pageviews - UA Unique pageviews - UA | %GT Unique pageviews - UA |
|-------------------------------------------------------------------------|-----------------------|----------------------------|------------------------------------------|---------------------------|
| Things to Do in South Padre Island, Texas                               | 30228                 | 43292                      | 37514                                    |                           |
| Things to Do