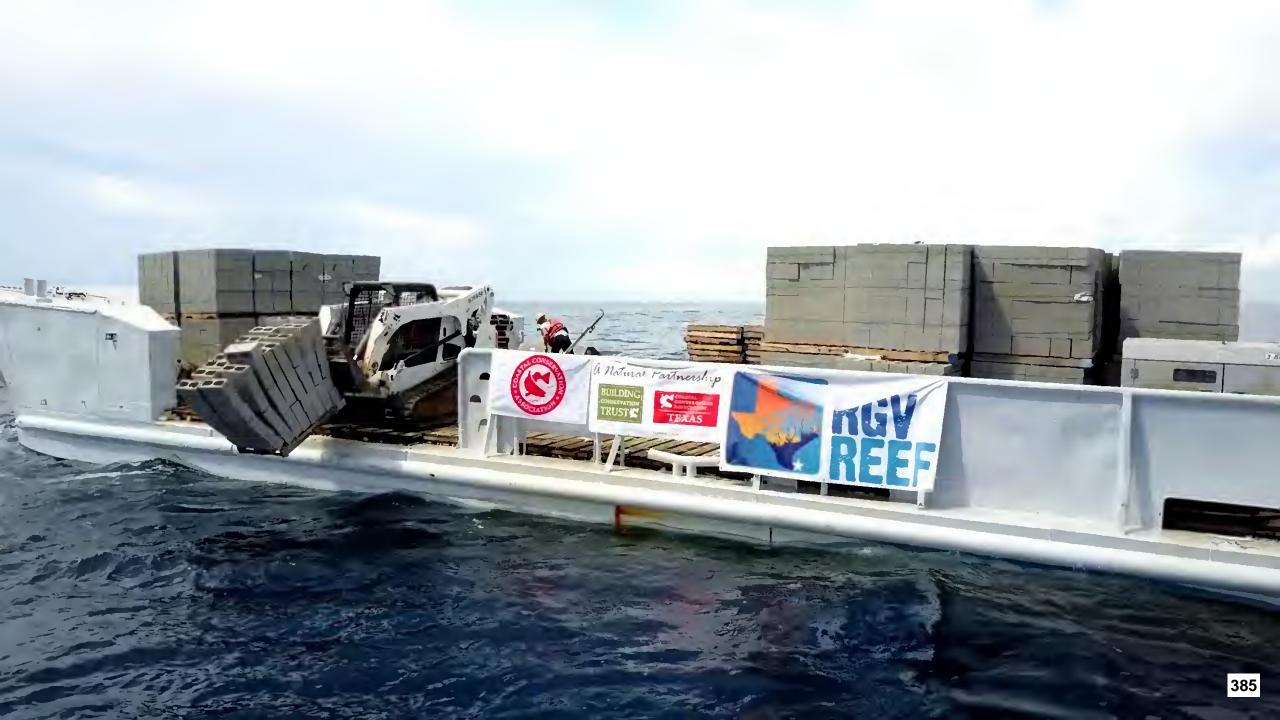

Agenda: NOVEMBER 17, 2022

FY 2022-2023. (Moore)

- 5.4. Discussion and possible action to approve the funding request for Jailbreak South Padre in May 2023. (Brown)
- 5.5. Discussion and possible action to approve the funding request for the Ron Hoover Fishing Tournament in July 2023. (Henry)
- 5.6. Discussion and possible action to approve the funding request for the American Junior Golf Association South Padre Island Junior Championship in August 2023. (Brown)
- 5.7. Discussion and possible action to approve the funding request for the Ladies Kingfish Tournament in August 2023. (Brown)
- 5.8. Discussion and possible action to approve the ecotourism buy with RGV Reef for \$50,000/ (Henry)
- 5.9. Discussion and possible action to approve the marketing buy with The Sport Fishing Championship for \$80,000. (Henry)
- 5.10. Discussion and action concerning the new meeting date for November 2022. (Till)