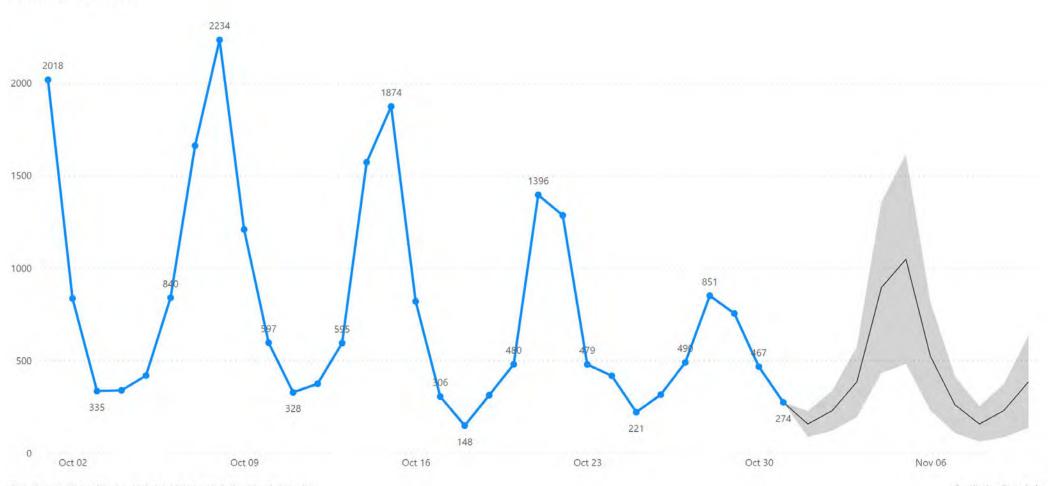

| 0000           | 500      |
| V                            |                                         |                |          |
|                              |                                         |                |          |

Data Source (s): Intelligence Hub 2.0, Visit South Padre Island, Arriavlist



10/1/2022 📾 10/31/2022 📾



#### Key influencers Top segments

What influences Trips to Increase 

?

When... the average of Trips increases by

Estimated Attendance goes up 654.94

2000

Section 1000

Tool 1000

Estimated Attendance Attendance

2000

1000

Estimated Attendance

2000

1000

Estimated Attendance

Data Source (s): Intelligence Hub 2.0, Visit South Padre Island, Arriavlist



Month Year
October × 2022 ×

#### Daily Trips: Forecast



Data Source (s): Intelligence Hub 2.0, Visit South Padre Island, Arriavlist



#### TRIPS BY POINT OF ORIGIN









Data Source (s): Intelligence Hub 2.0, DCM, Visit South Padre Island



#### TRIPS BY POINT OF ORIGIN

Month Year
October > 2022 >







Data Source (s): Intelligence Hub 2.0, DCM, Visit South Padre Island



#### TRAVELLER INTELLIGENCE



#### Trips by POI Name (Non-Lodging)





#### POI Name

Isla Blanca Park
Entertainment District
Bay Fishing
Clayton's Bar & Grill
SPI Convention Centre
South Padre Waterpark
Gulf Fishing
Port Isabel Lighthouse Square

#### **POI Name**

Sea Turtle Inc.

Birding and Nature Center
Sea Turtle Inc.
Causeway Median
South Padre Waterpark
Port Isabel Lighthouse Square
SPI Convention Centre
Entertainment District
The Flats

#### Trips by POI