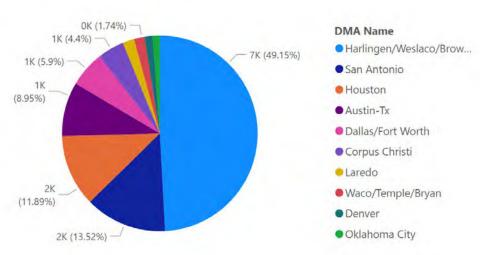

#### 5. Regular Agenda

5.1 Presentation and discussion by Predictive Data Lab on campaign performances, KPIs, and analytics.

Predictive Data Lab presented KPIs, campaign performances, and analytics as well as answer questions and concerns from the CVA board.