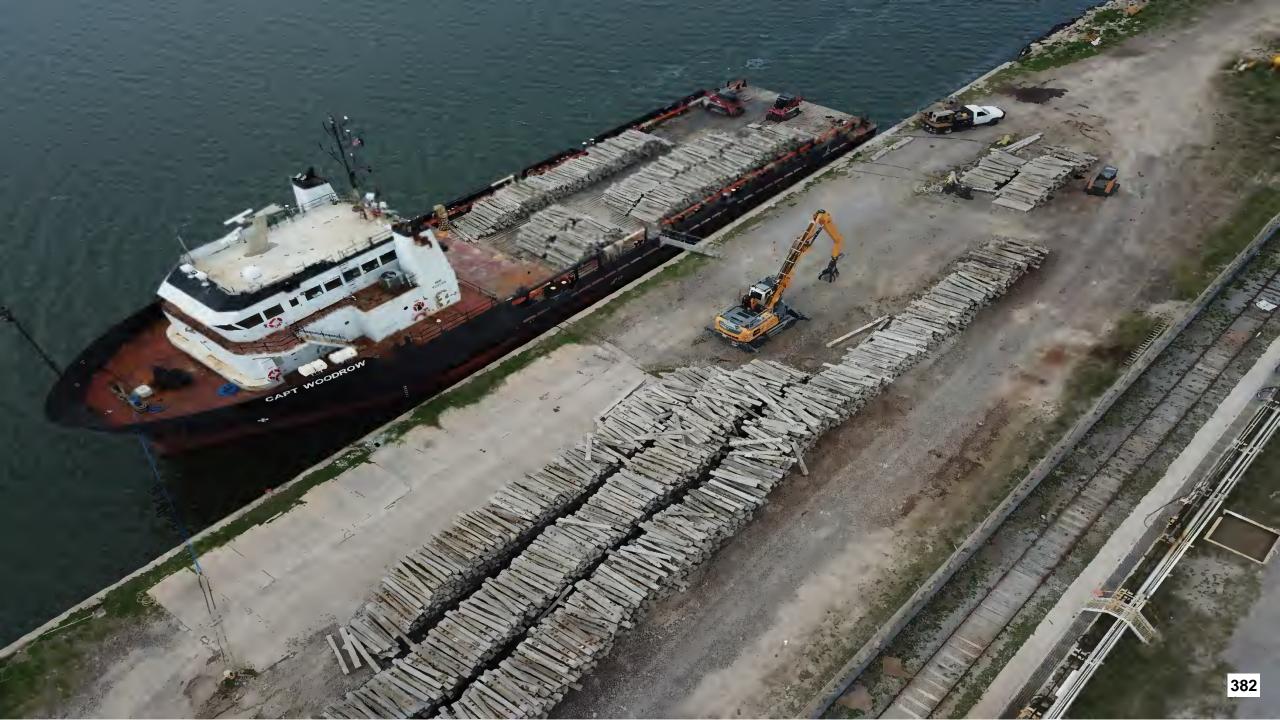

Agenda: NOVEMBER 17, 2022

FY 2022-2023. (Moore)

- 5.4. Discussion and possible action to approve the funding request for Jailbreak South Padre in May 2023. (Brown)
- 5.5. Discussion and possible action to approve the funding request for the Ron Hoover Fishing Tournament in July 2023. (Henry)
- 5.6. Discussion and possible action to approve the funding request for the American Junior Golf Association South Padre Island Junior Championship in August 2023. (Brown)
- 5.7. Discussion and possible action to approve the funding request for the Ladies Kingfish Tournament in August 2023. (Brown)
- 5.8. Discussion and possible action to approve the ecotourism buy with RGV Reef for \$50,000/ (Henry)
- 5.9. Discussion and possible action to approve the marketing buy with The Sport Fishing Championship for \$80,000. (Henry)
- 5.10. Discussion and action concerning the new meeting date for November 2022. (Till)