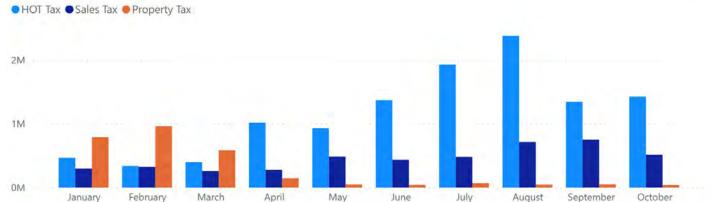

Overnight Trips



Data Source (s): Intelligence Hub 2.0, Arrivalist





#### IN HOUSE MEDIA BUY: STREAMING TV





Data Source (s): Intelligence Hub 2.0, DCM, Visit South Padre Island, Spectrum TV



#### IN HOUSE MEDIA BUY: STREAMING TV



#### Impressions by Boundary and Order Name



Data Source (s): Intelligence Hub 2.0, DCM, Visit South Padre Island, Spectrum TV

Predictive Data Lab

© 2022 TomTom, © 2022 Microsoft Corporation Jerms



#### IN HOUSE MEDIA BUY: STREAMING TV





Data Source (s): Intelligence Hub 2.0, DCM, Visit South Padre Island, Spectrum TV



#### IN HOUSE MEDIA BUY: ENTRAVISION



3M

Total Impressions

6210

Total Clicks

0.24%

Av. CTR





Data Source (s): Intelligence Hub 2.0, DCM, Visit South Padre Island, Entravision





#### **ECONOMIC IMPACT**

### P





#### 2022 Tax Collection by Type



#### 2022 Credit Card Transactions



Sum of Spend Amount by Market Segment Code



Data Source (s): Intelligence Hub 2.0, Visit South Padre Island, VisaVue

#### **KEY TAKEAWAYS**

- South Padre Island far outpaced competitors for occupancy numbers. This resulted in South Padre Island maintaining the 2nd highest RevPAR among competing destination cities.
- The improved performance in 2022 can be directly attributed to more substantial occupancy numbers during the weekends, especially on days associated with events being held on South Padre Island.
- October 2022 was the highest performing month in terms of impressions, clicks, and CTR for all of 2022.



Predictive Data Lab | CONFIDENTIAL

#### **NEXT STEPS**

- Analyze the effect of the new website l