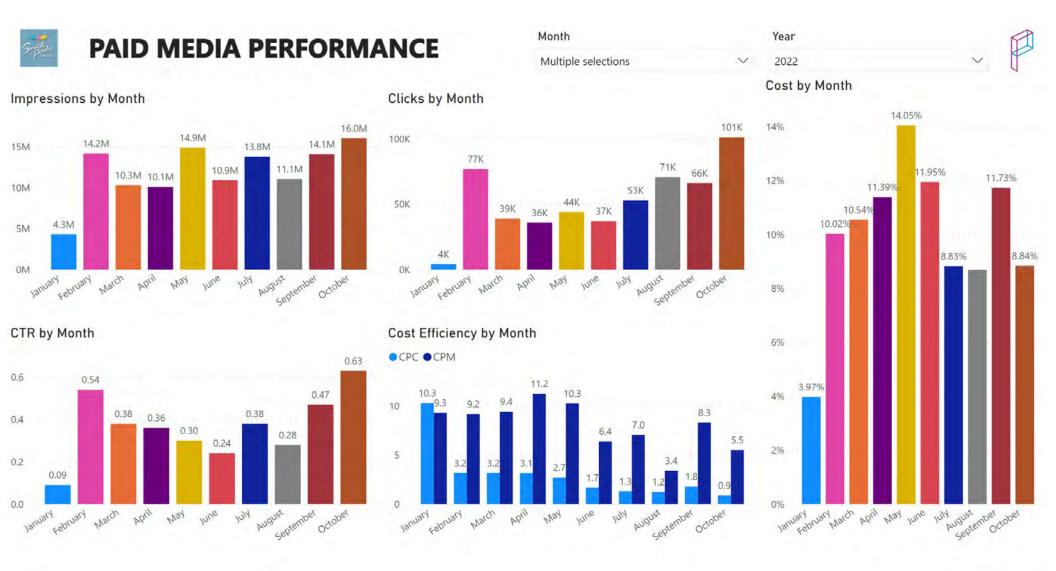

#### 5. Regular Agenda

5.1 Presentation and discussion by Predictive Data Lab on campaign performances, KPIs, and analytics.

Predictive Data Lab presented KPIs, campaign performances, and analytics as well as answer questions and concerns from the CVA board.