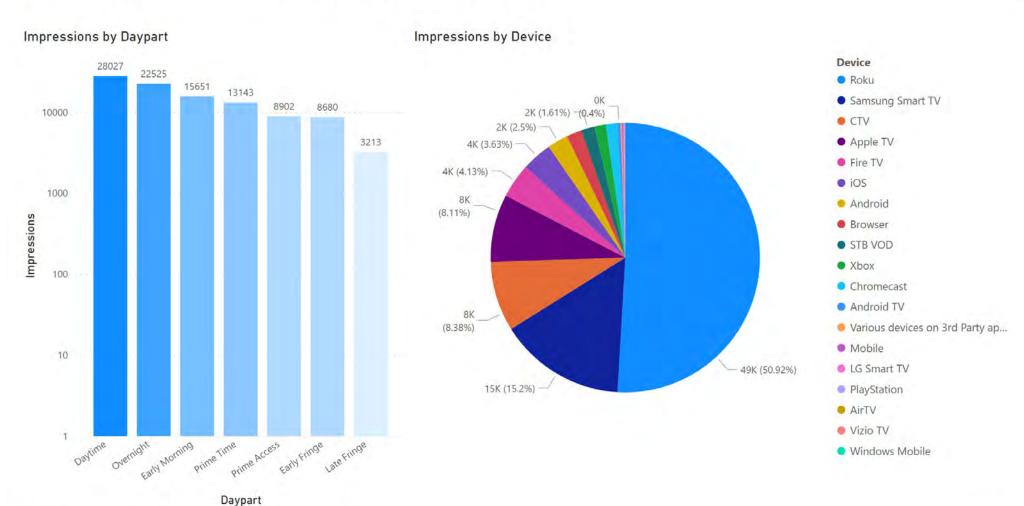

#### 5. Regular Agenda

5.1 Presentation and discussion by Predictive Data Lab on campaign performances, KPIs, and analytics.

Predictive Data Lab presented KPIs, campaign performances, and analytics as well as answer questions and concerns from the CVA board.