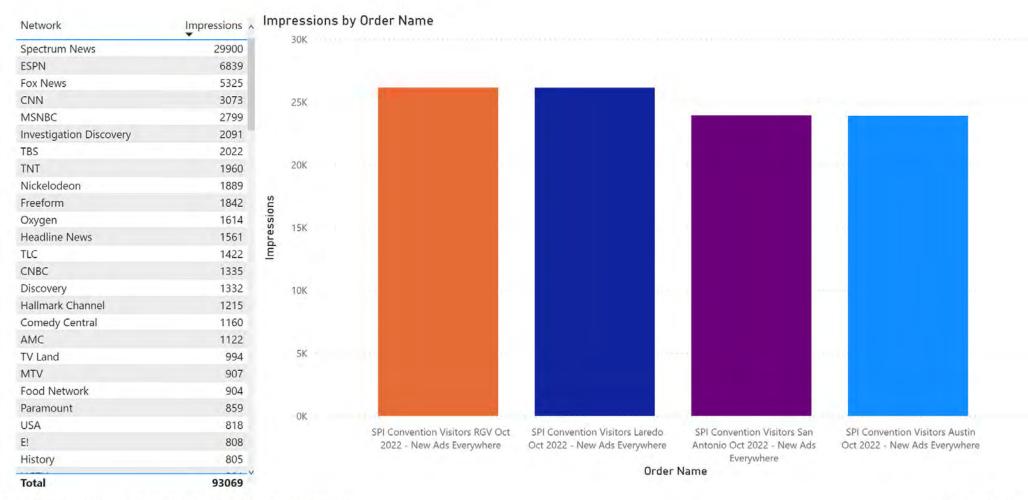

Port Isabel Lighthouse Square
SPI Convention Centre
Entertainment District
The Flats

#### Trips by POI Category (Non-Lodging)



#### Time Spent by POI Category (Non-Lodging)



Data Source (s): Intelligence Hub 2.0, Arrivalist



#### TRAVELLER INTELLIGENCE

Month Year 2022 October



#### Same Day Trips and Overnight Trips



Data Source (s): Intelligence Hub 2.0, Arrivalist





#### IN HOUSE MEDIA BUY: STREAMING TV





Data Source (s): Intelligence Hub 2.0, DCM, Visit South Padre Island, Spectrum TV



#### IN HOUSE MEDIA BUY: STREAMING TV



#### Impressions by Boundary and Order Name



Data Source (s): Intelligence Hub 2.0, DCM, Visit South Padre Island, Spectrum TV

Predictive Data Lab

© 2022 TomTom, © 2022 Microsoft Corporation Jerms



#### IN HOUSE MEDIA BUY: STREAMING TV





Data Source (s): Intelligence Hub 2.0, DCM, Visit South Padre Island, Spectrum TV



#### IN HOUSE MEDIA BUY: ENTRAVISION



3M

Total Impressions

6210

Total Clicks

0.24%

Av. CTR





Data Source (s): Intelligence Hub 2.0, DCM, Visit South Padre Island, Entravision





#### **ECONOMIC IMPACT**

### P





#### 2022 Tax Collection by Type



#### 2022 Credit Card Transactions



Sum of Spend Amount by Market Segment Code



Data Source (s): Intelligence Hub 2.0, Visit South Padre Island, VisaVue

#### **KEY TAKEAWAYS**

- South Padre Island far outpaced competitors for occupancy numbers. This resulted in South Padre Island maintaining the 2nd highest RevPAR among competing destination cities.
- The improved performance in 2022 can be directly attributed to more substantial occupancy