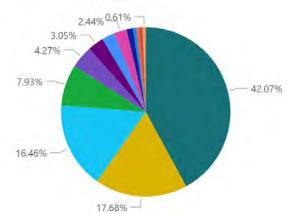

Top segments

What influences Trips to Increase 

?

When... the average of Trips increases by

Estimated Attendance goes up 654.94

2000

Section 1000

Tool 1000

Estimated Attendance Attendance

2000

1000

Estimated Attendance

2000

1000

Estimated Attendance

Data Source (s): Intelligence Hub 2.0, Visit South Padre Island, Arriavlist



Month Year
October × 2022 ×

#### Daily Trips: Forecast



Data Source (s): Intelligence Hub 2.0, Visit South Padre Island, Arriavlist



#### TRIPS BY POINT OF ORIGIN









Data Source (s): Intelligence Hub 2.0, DCM, Visit South Padre Island



#### TRIPS BY POINT OF ORIGIN

Month Year
October > 2022 >







Data Source (s): Intelligence Hub 2.0, DCM, Visit South Padre Island



#### TRAVELLER INTELLIGENCE



#### Trips by POI Name (Non-Lodging)





#### POI Name

Isla Blanca Park
Entertainment District
Bay Fishing
Clayton's Bar & Grill
SPI Convention Centre
South Padre Waterpark
Gulf Fishing
Port Isabel Lighthouse Square

#### **POI Name**

Sea Turtle Inc.

Birding and Nature Center
Sea Turtle Inc.
Causeway Median
South Padre Waterpark
Port Isabel Lighthouse Square
SPI Convention Centre
Entertainment District
The Flats

#### Trips by POI Category (Non-Lodging)



#### Time Spent by POI Category (Non-Lodging)



Data Source (s): Intelligence Hub 2.0, Arrivalist



#### TRAVELLER INTELLIGENCE

Month Year 2022 October



#### Same Day Trips and Overnight Trips



Data Source (s): Intelligence Hub 2.0, Arrivalist





#### IN HOUSE MEDIA BUY: STREAMING TV





Data Source (s): Intelligence Hub 2.0, DCM, Visit South Padre Island, Spec