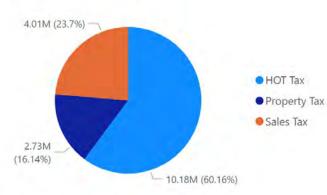

Intelligence Hub 2.0, Arrivalist





#### IN HOUSE MEDIA BUY: STREAMING TV





Data Source (s): Intelligence Hub 2.0, DCM, Visit South Padre Island, Spectrum TV



#### IN HOUSE MEDIA BUY: STREAMING TV



#### Impressions by Boundary and Order Name



Data Source (s): Intelligence Hub 2.0, DCM, Visit South Padre Island, Spectrum TV

Predictive Data Lab

© 2022 TomTom, © 2022 Microsoft Corporation Jerms



#### IN HOUSE MEDIA BUY: STREAMING TV





Data Source (s): Intelligence Hub 2.0, DCM, Visit South Padre Island, Spectrum TV



#### IN HOUSE MEDIA BUY: ENTRAVISION



3M

Total Impressions

6210

Total Clicks

0.24%

Av. CTR





Data Source (s): Intelligence Hub 2.0, DCM, Visit South Padre Island, Entravision





#### **ECONOMIC IMPACT**

### P





#### 2022 Tax Collection by Type



#### 2022 Credit Card Transactions



Sum of Spend Amount by Market Segment Code



Data Source (s): Intelligence Hub 2.0, Visit South Padre Island, VisaVue

#### **KEY TAKEAWAYS**

- South Padre Island far outpaced competitors for occupancy numbers. This resulted in South Padre Island maintaining the 2nd highest RevPAR among competing destination cities.
- The improved performance in 2022 can be directly attributed to more substantial occupancy numbers during the weekends, especially on days associated with events being held on South Padre Island.
- October 2022 was the highest performing month in terms of impressions, clicks, and CTR for all of 2022.



Predictive Data Lab | CONFIDENTIAL

#### **NEXT STEPS**

- Analyze the effect of the new website landing pages on campaign performance