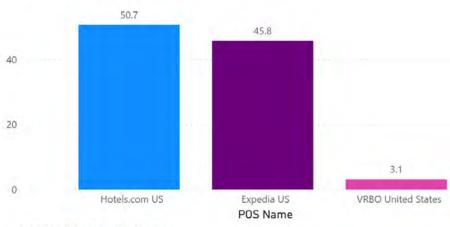

R ANALYSIS: HOT TAX**







Predictive Data Lab





#### **HISTORICAL ANALYSIS: HOTELS**

#### Occupancy by Day and Year



Data Source (s): Intelligence Hub 2.0, STR





Data Source (s): Intelligence Hub 2.0, DCM, Visit South Padre Island



Impressions by Campaign



#### 5.5M 5.3M 3.9M 2M M8.0 0.5M OM SPI Oct 2022 SB SPI Oct 2022 SB TT Oct US Visit South Padre Visit South Padre College - College College - College Island - FY22 Island - FY23 - Q1 Entertainment







### Investment by Campaign







#### Clicks by Platform



Cost Per Click by Platform



#### Impressions by Campaign



CPM by Platform



Data Source (s): Intelligence Hub 2.0, DCM, Visit South Padre Island



#### **EXPEDIA CAMPAIGN ANALYSIS**



#### Gross Booking by Platform



#### Return on Ad Spend by Platform



#### Attributed Ad Spend by Platform



Impressions by Platform



Data Source (s): Intelligence Hub 2.0, DCM, Visit South Padre Island





Month Year October 2022

#### Web Performance by Day







Data Source (s): Intelligence Hub 2.0, Google Analytics







#### New Users by Month







#### Sessions by Month



#### Time on Page by Month



Data Source (s): Intelligence Hub 2.0, Google Analytics



Landing Page

/experiences/things-to...

/experiences/things-...

100.00%

Page path level 1 ×

/experiences/

/experiences/

50.65%

/listing/

42.16%

/event/

/coupon/

3.27%

1.63%

/blog/

1.31%

/plan/

0.98%





/shopping/

0.33%



Data Source (s): Intelligence Hub 2.0, Google Analytics

%GT Users

100.00%



| Month   |   | Year |   |
|---------|---|------|---|
| October | ~