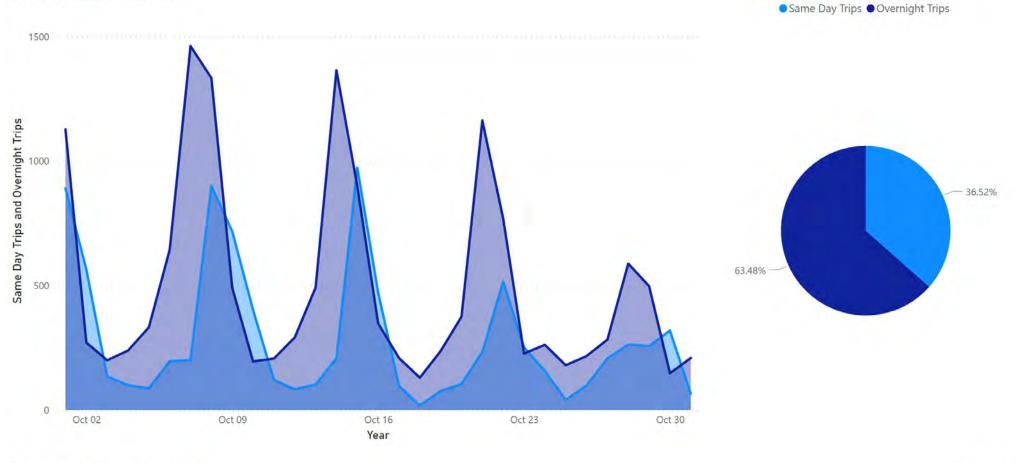

#### 5. Regular Agenda

5.1 Presentation and discussion by Predictive Data Lab on campaign performances, KPIs, and analytics.

Predictive Data Lab presented KPIs, campaign performances, and analytics as well as answer questions and concerns from the CVA board.