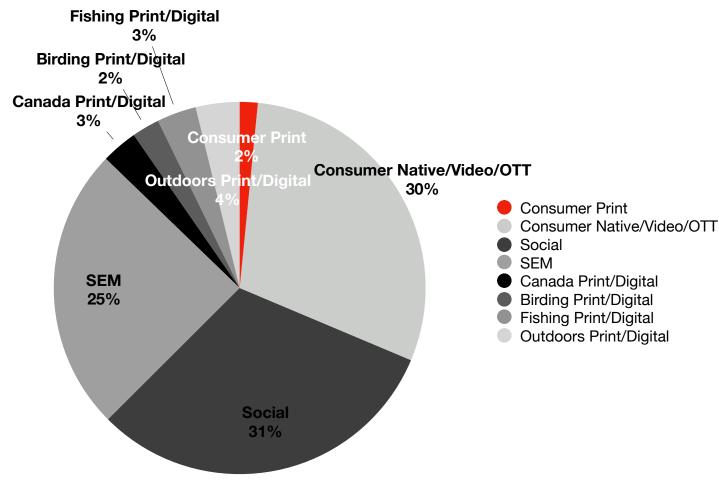

Accurate targeting of in-market individuals seeking beach vacation options.

Geo-fence efforts to areas/suburbs that match persona data

### Native/Pre-Roll Video

#### Conversion/ Awareness

Cost efficient Native and Pre-roll Video approach that allows reach into larger regional footprint Geo-fence efforts to areas/suburbs that match persona data

#### Lifestyle/ Niche Print

#### Awareness/ Consideration

Promote to our outdoor lifestyle, enthusiast, fishing, birding/eco travel segments

#### Paid Social/ SEM

#### Awareness/ Conversion

Strategically placed social messaging in key feeder markets to drive interest and site traffic. Promote special events, seasonal promotions, lodging specials. Appear top 3 in search queries.

#### FY 2022/2023 Q2-Q4 MEDIA ALLOCATION

• \$389,162 Q2/3/4



## Thank You.

Let's Discuss.







- 1. Activate the right mix of targeted media that will generate awareness and excitement of South Padre Island that will ultimately drive higher web traffic and accommodation revenue
  - Consumer Print
  - Niche Print (Outdoor/Birding/Fishing)
  - Publisher Direct Digital
  - Native Digital
  - SEM
  - Paid Social
- Negotiate value-added packages to extend reach/frequency of messaging
- Take advantage of partnership affiliations to extend our reach and efficiencies
  - Travel Texas
  - Texas Parks & Wildlife
  - Texas Campgrounds
- Leverage investment to expand our exposure via value-added efforts
  - Advertorial
  - Promotions
  - Public Relations



Digital Activation

- Incorporate a mix of direct-to-publisher and premium video and native placemen