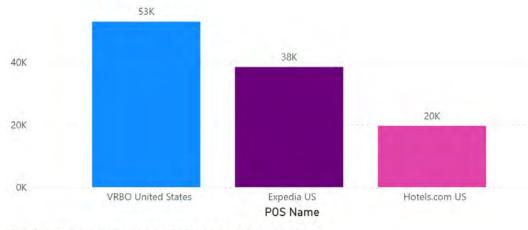

Data Lab





#### **HISTORICAL ANALYSIS: HOTELS**

#### Occupancy by Day and Year



Data Source (s): Intelligence Hub 2.0, STR





Data Source (s): Intelligence Hub 2.0, DCM, Visit South Padre Island



Impressions by Campaign



#### 5.5M 5.3M 3.9M 2M M8.0 0.5M OM SPI Oct 2022 SB SPI Oct 2022 SB TT Oct US Visit South Padre Visit South Padre College - College College - College Island - FY22 Island - FY23 - Q1 Entertainment







### Investment by Campaign







#### Clicks by Platform



Cost Per Click by Platform



#### Impressions by Campaign



CPM by Platform



Data Source (s): Intelligence Hub 2.0, DCM, Visit South Padre Island



#### **EXPEDIA CAMPAIGN ANALYSIS**



#### Gross Booking by Platform



#### Return on Ad Spend by Platform



#### Attributed Ad Spend by Platform



Impressions by Platform



Data Source (s): Intelligence Hub 2.0, DCM, Visit South Padre Island





Month Year October 2022

#### Web Performance by Day







Data Source (s): Intelligence Hub 2.0, Google Analytics







#### New Users by Month







#### Sessions by Month



#### Time on Page by Month



Data Source (s): Intelligence Hub 2.0, Google Analytics



Landing Page

/experiences/things-to...

/experiences/things-...

100.00%

Page path level 1 ×

/experiences/

/experiences/

50.65%

/listing/

42.16%

/event/

/coupon/

3.27%

1.63%

/blog/

1.31%

/plan/

0.98%





/shopping/

0.33%



Data Source (s): Intelligence Hub 2.0, Google Analytics

%GT Users

100.00%



| Month   |   | Year |   |
|---------|---|------|---|
| October | ~ | 2022 | ~ |



| Page title - UA