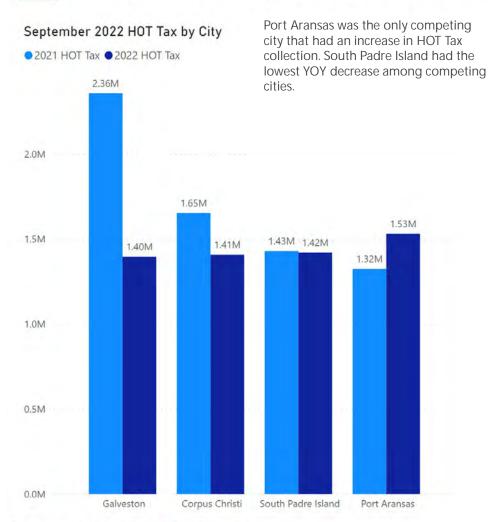

change to line item

#### **COMPREHENSIVE PLAN GOAL**

None

#### LEGAL REVIEW

Sent to Legal:

Approved by Legal:

#### **RECOMMENDATIONS/COMMENTS:**



# TABLE OF CONTENTS

- 1. HOTEL AND VACATION RENTAL DATA
- 2. PAID MEDIA PERFORMANCE
- 3. WEB ANALYTICS
- 4. TRAVELLER INTELLIGENCE
- 5. IN HOUSE MEDIA BUYS
- 6. ECONOMIC IMPACT

Predictive Data Lab | CONFIDENTIAL



## COMPETITOR ANALYSIS: VR





#### RevPar by City





South Padre Island far outpaced competitors for occupancy numbers. This resulted in South Padre Island maintains it's 2<sup>nd</sup> highest RevPAR and continues to close the gap with Port Aransas.

Galveston



South Padre Island

Port Aransas

Data Source (s): Intelligence Hub 2.0, KeyData

Predictive Data Lab

Corpus Christi



#### **COMPETITOR ANALYSIS: HOT TAX**







Predictive Data Lab





#### **HISTORICAL ANALYSIS: HOTELS**

#### Occupancy by Day and Year



Data Source (s): Intelligence Hub 2.0, STR





Data Source (s): Intelligence Hub 2.0, DCM, Visit South Padre Island



Impressions by Campaign



#### 5.5M 5.3M 3.9M 2M M8.0 0.5M OM SPI Oct 2022 SB SPI Oct 2022 SB TT Oct US Visit South Padre Visit South Padre College - College College - College Island - FY22 Island - FY23 - Q1 Entertainment







### Investment by Campaign







#### Clicks by Platform



Cost Per Click by Platform



#### Impressions by Campaign



CPM by Platform



Data Source (s): Intelligence Hub 2.0, DCM, Visit South Padre Island



#### **EXPEDIA CAMPAIGN ANALYSIS**



#### Gross Booking by Platform



#### Return on Ad Spend by Platform



#### Attributed Ad Sp