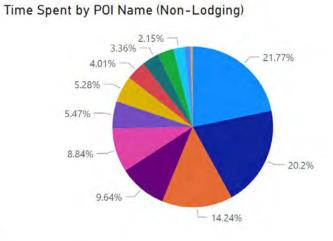

p segments

What influences Trips to Increase 

?

When... the average of Trips increases by

Estimated Attendance goes up 654.94

2000

Section 1000

Tool 1000

Estimated Attendance Attendance

2000

1000

Estimated Attendance

2000

1000

Estimated Attendance

Data Source (s): Intelligence Hub 2.0, Visit South Padre Island, Arriavlist



Month Year
October × 2022 ×

#### Daily Trips: Forecast



Data Source (s): Intelligence Hub 2.0, Visit South Padre Island, Arriavlist



#### TRIPS BY POINT OF ORIGIN









Data Source (s): Intelligence Hub 2.0, DCM, Visit South Padre Island



#### TRIPS BY POINT OF ORIGIN

Month Year
October > 2022 >







Data Source (s): Intelligence Hub 2.0, DCM, Visit South Padre Island



#### TRAVELLER INTELLIGENCE



#### Trips by POI Name (Non-Lodging)





#### POI Name

Isla Blanca Park
Entertainment District
Bay Fishing
Clayton's Bar & Grill
SPI Convention Centre
South Padre Waterpark
Gulf Fishing
Port Isabel Lighthouse Square

#### **POI Name**

Sea Turtle Inc.

Birding and Nature Center
Sea Turtle Inc.
Causeway Median
South Padre Waterpark
Port Isabel Lighthouse Square
SPI Convention Centre
Entertainment District
The Flats

#### Trips by POI Category (Non-Lodging)



#### Time Spent by POI Category (Non-Lodging)



Data Source (s): Intelligence Hub 2.0, Arrivalist



#### TRAVELLER INTELLIGENCE

Month Year 2022 October



#### Same Day Trips and Overnight Trips



Data Source (s): Intelligence Hub 2.0, Arrivalist





#### IN HOUSE MEDIA BUY: STREAMING TV





Data Source (s): Intelligence Hub 2.0, DCM, Visit South Padre Island, Spectr