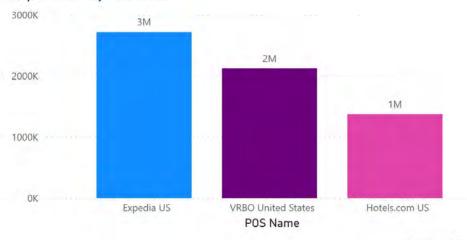

ICAL ANALYSIS: HOTELS**

#### Occupancy by Day and Year



Data Source (s): Intelligence Hub 2.0, STR





Data Source (s): Intelligence Hub 2.0, DCM, Visit South Padre Island



Impressions by Campaign



#### 5.5M 5.3M 3.9M 2M M8.0 0.5M OM SPI Oct 2022 SB SPI Oct 2022 SB TT Oct US Visit South Padre Visit South Padre College - College College - College Island - FY22 Island - FY23 - Q1 Entertainment







### Investment by Campaign







#### Clicks by Platform



Cost Per Click by Platform



#### Impressions by Campaign



CPM by Platform



Data Source (s): Intelligence Hub 2.0, DCM, Visit South Padre Island



#### **EXPEDIA CAMPAIGN ANALYSIS**



#### Gross Booking by Platform



#### Return on Ad Spend by Platform



#### Attributed Ad Spend by Platform



Impressions by Platform



Data Source (s): Intelligence Hub 2.0, DCM, Visit South Padre Island





Month Year October 2022

#### Web Performance by Day







Data Source (s): Intelligence Hub 2.0, Google Analytics







#### New Users by Month







#### Sessions by Month



#### Time on Page by Month



Data Source (s): Intelligence Hub 2.0, Google Analytics



Landing Page

/experiences/things-to...

/experiences/things-...

100.00%

Page path level 1 ×

/experiences/

/experiences/

50.65%

/listing/

42.16%

/event/

/coupon/

3.27%

1.63%

/blog/

1.31%

/plan/

0.98%





/shopping/

0.33%



Data Source (s): Intelligence Hub 2.0, Google Analytics

%GT Users

100.00%



| Month   |   | Year |   |
|---------|---|------|---|
| October | ~ | 2022 | ~ |



| Page title - UA