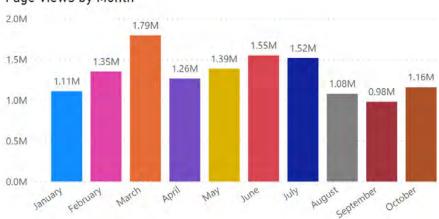

#### 5.Regular Agenda

- 5.1. Presentation and discussion by Predictive Data Lab on campaign performances, KPIs, and analytics. (Moore)
- 5.2. Presentation, discussion, and possible action regarding the Zimmerman Media Plan for FY 2022-2023. (Moore)
- 5.3. Presentation, discussion, and possible action regarding the Zimmerman Public Relations Plan for

#### 5. Regular Agenda

5.1 Presentation and discussion by Predictive Data Lab on campaign performances, KPIs, and analytics.

Predictive Data Lab presented KPIs, campaign performances, and analytics as well as answer questions and concerns from the CVA board.