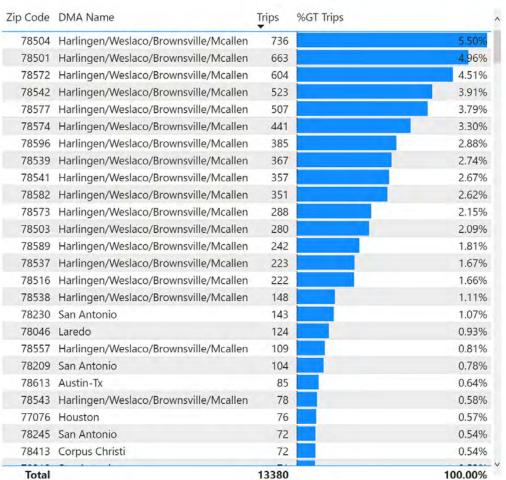

|          |

Data Source (s): Intelligence Hub 2.0, Visit South Padre Island, Arriavlist



10/1/2022 📾 10/31/2022 📾



#### Key influencers Top segments

What influences Trips to Increase 

?

When... the average of Trips increases by

Estimated Attendance goes up 654.94

2000

Section 1000

Tool 1000

Estimated Attendance Attendance

2000

1000

Estimated Attendance

2000

1000

Estimated Attendance

Data Source (s): Intelligence Hub 2.0, Visit South Padre Island, Arriavlist



Month Year
October × 2022 ×

#### Daily Trips: Forecast



Data Source (s): Intelligence Hub 2.0, Visit South Padre Island, Arriavlist



#### TRIPS BY POINT OF ORIGIN









Data Source (s): Intelligence Hub 2.0, DCM, Visit South Padre Island



#### TRIPS BY POINT OF ORIGIN

Month Year
October > 2022 >







Data Source (s): Intelligence Hub 2.0, DCM, Visit South Padre Island



#### TRAVELLER INTELLIGENCE



#### Trips by POI Name (Non-Lodging)





#### POI Name

Isla Blanca Park
Entertainment District
Bay Fishing
Clayton's Bar & Grill
SPI Convention Centre
South Padre Waterpark
Gulf Fishing
Port Isabel Lighthouse Square

#### **POI Name**

Sea Turtle Inc.

Birding and Nature Center
Sea Turtle Inc.
Causeway Median
South Padre Waterpark
Port Isabel Lighthouse Square
SPI Convention Centre
Entertainment District
The Flats

#### Trips by POI Category (Non-Lodging)



#### Time Spent by POI Category (Non-Lodging)



Data Source (s): Intelligence Hub 2.0, Arrivalist



#### TRAVELLER INTELLIGENCE

Month Year 2022 October



#### Same Day Trips and Overnight Trips



Data Source (s): Intelligence