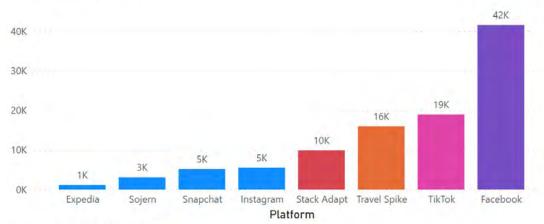

#### 5. Regular Agenda

5.1 Presentation and discussion by Predictive Data Lab on campaign performances, KPIs, and analytics.

Predictive Data Lab presented KPIs, campaign performances, and analytics as well as answer questions and concerns from the CVA board.