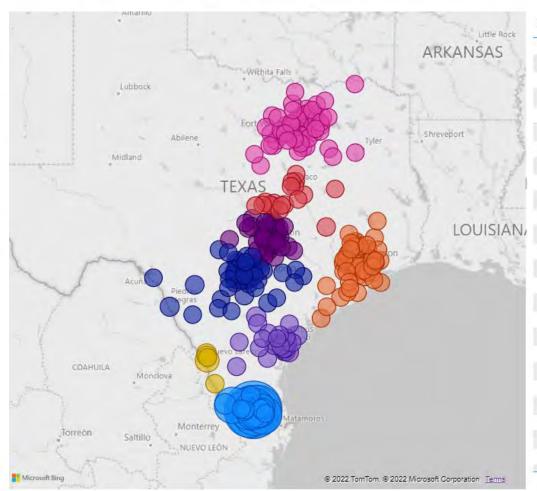

#### 5. Regular Agenda

5.1 Presentation and discussion by Predictive Data Lab on campaign performances, KPIs, and analytics.

Predictive Data Lab presented KPIs, campaign performances, and analytics as well as answer questions and concerns from the CVA board.