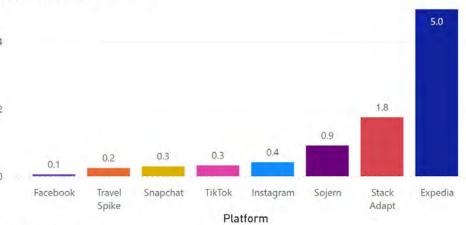

#### 5.Regular Agenda

- 5.1. Presentation and discussion by Predictive Data Lab on campaign performances, KPIs, and analytics. (Moore)
- 5.2. Presentation, discussion, and possible action regarding the Zimmerman Media Plan for FY 2022-2023. (Moore)
- 5.3. Presentation, discussion, and possible action regarding the Zimmerman Public Relations Plan for

#### 5. Regular Agenda

5.1 Presentation and discussion by Predictive Data Lab on campaign performances, KPIs, and analytics.

Predictive Data Lab presented KPIs, campaign performances, and analytics as well as answer questions and concerns from the CVA board.