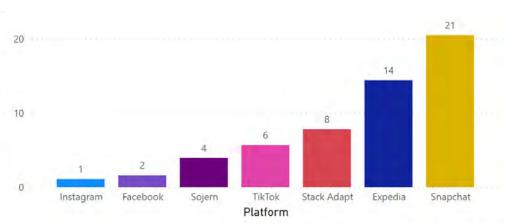

#### 5.Regular Agenda

- 5.1. Presentation and discussion by Predictive Data Lab on campaign performances, KPIs, and analytics. (Moore)
- 5.2. Presentation, discussion, and possible action regarding the Zimmerman Media Plan for FY 2022-2023. (Moore)
- 5.3. Presentation, discussion, and possible action regarding the Zimmerman Public Relations Plan for

#### 5. Regular Agenda

5.1 Presentation and discussion by Predictive Data Lab on campaign performances, KPIs, and analytics.

Predictive Data Lab presented KPIs, campaign performances, and analytics as well as answer questions and concerns from the CVA board.