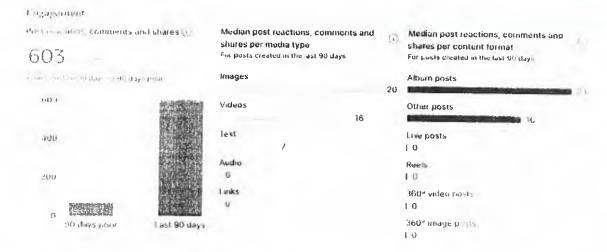

#### 5. Regular Agenda

5.1 Presentation and discussion by Predictive Data Lab on campaign performances, KPIs, and analytics.

Predictive Data Lab presented KPIs, campaign performances, and analytics as well as answer questions and concerns from the CVA board.