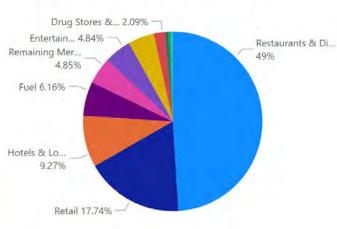

a Source (s): Intelligence Hub 2.0, DCM, Visit South Padre Island, Spectrum TV



#### IN HOUSE MEDIA BUY: STREAMING TV



#### Impressions by Boundary and Order Name



Data Source (s): Intelligence Hub 2.0, DCM, Visit South Padre Island, Spectrum TV

Predictive Data Lab

© 2022 TomTom, © 2022 Microsoft Corporation Jerms



#### IN HOUSE MEDIA BUY: STREAMING TV





Data Source (s): Intelligence Hub 2.0, DCM, Visit South Padre Island, Spectrum TV



#### IN HOUSE MEDIA BUY: ENTRAVISION



3M

Total Impressions

6210

Total Clicks

0.24%

Av. CTR





Data Source (s): Intelligence Hub 2.0, DCM, Visit South Padre Island, Entravision





#### **ECONOMIC IMPACT**

### P





#### 2022 Tax Collection by Type



#### 2022 Credit Card Transactions



Sum of Spend Amount by Market Segment Code



Data Source (s): Intelligence Hub 2.0, Visit South Padre Island, VisaVue

#### **KEY TAKEAWAYS**

- South Padre Island far outpaced competitors for occupancy numbers. This resulted in South Padre Island maintaining the 2nd highest RevPAR among competing destination cities.
- The improved performance in 2022 can be directly attributed to more substantial occupancy numbers during the weekends, especially on days associated with events being held on South Padre Island.
- October 2022 was the highest performing month in terms of impressions, clicks, and CTR for all of 2022.



Predictive Data Lab | CONFIDENTIAL

#### **NEXT STEPS**

- Analyze the effect of the new website landing pages on campaign performance.
- Conduct a correlation analysis using metrics from paid media performance, travel