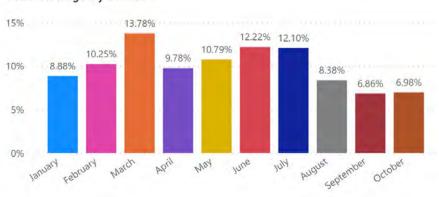

#### 5. Regular Agenda

5.1 Presentation and discussion by Predictive Data Lab on campaign performances, KPIs, and analytics.

Predictive Data Lab presented KPIs, campaign performances, and analytics as well as answer questions and concerns from the CVA board.