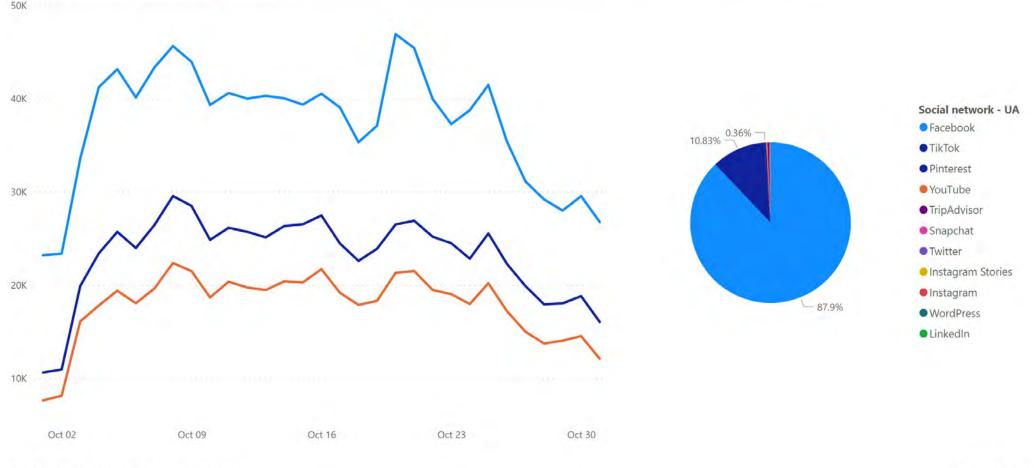

#### 5. Regular Agenda

5.1 Presentation and discussion by Predictive Data Lab on campaign performances, KPIs, and analytics.

Predictive Data Lab presented KPIs, campaign performances, and analytics as well as answer questions and concerns from the CVA board.