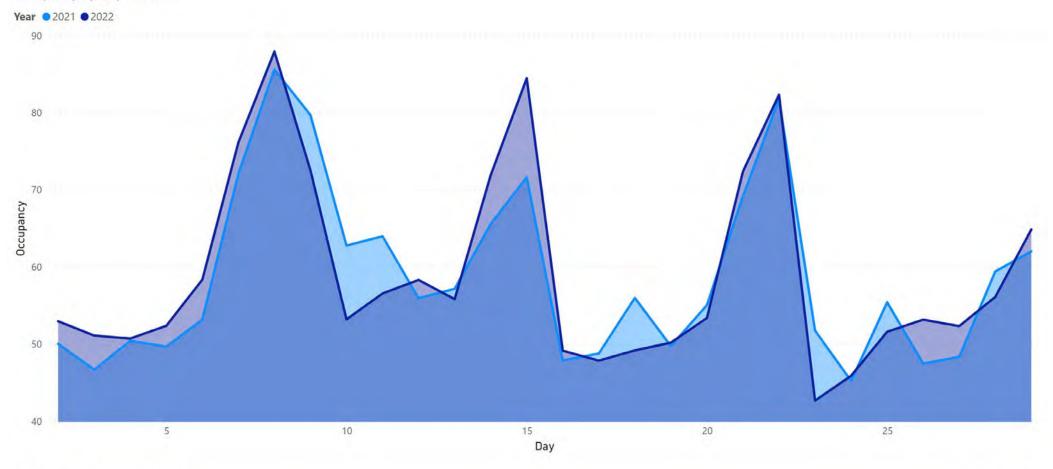

#### 5. Regular Agenda

5.1 Presentation and discussion by Predictive Data Lab on campaign performances, KPIs, and analytics.

Predictive Data Lab presented KPIs, campaign performances, and analytics as well as answer questions and concerns from the CVA board.