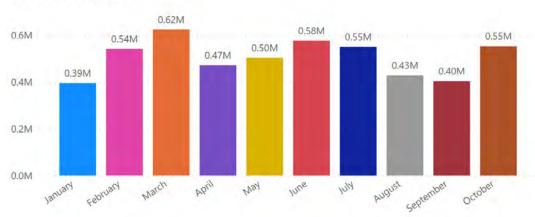

#### 5.Regular Agenda

- 5.1. Presentation and discussion by Predictive Data Lab on campaign performances, KPIs, and analytics. (Moore)
- 5.2. Presentation, discussion, and possible action regarding the Zimmerman Media Plan for FY 2022-2023. (Moore)
- 5.3. Presentation, discussion, and possible action regarding the Zimmerman Public Relations Plan for

#### 5. Regular Agenda

5.1 Presentation and discussion by Predictive Data Lab on campaign performances, KPIs, and analytics.

Predictive Data Lab presented KPIs, campaign performances, and analytics as well as answer questions and concerns from the CVA board.