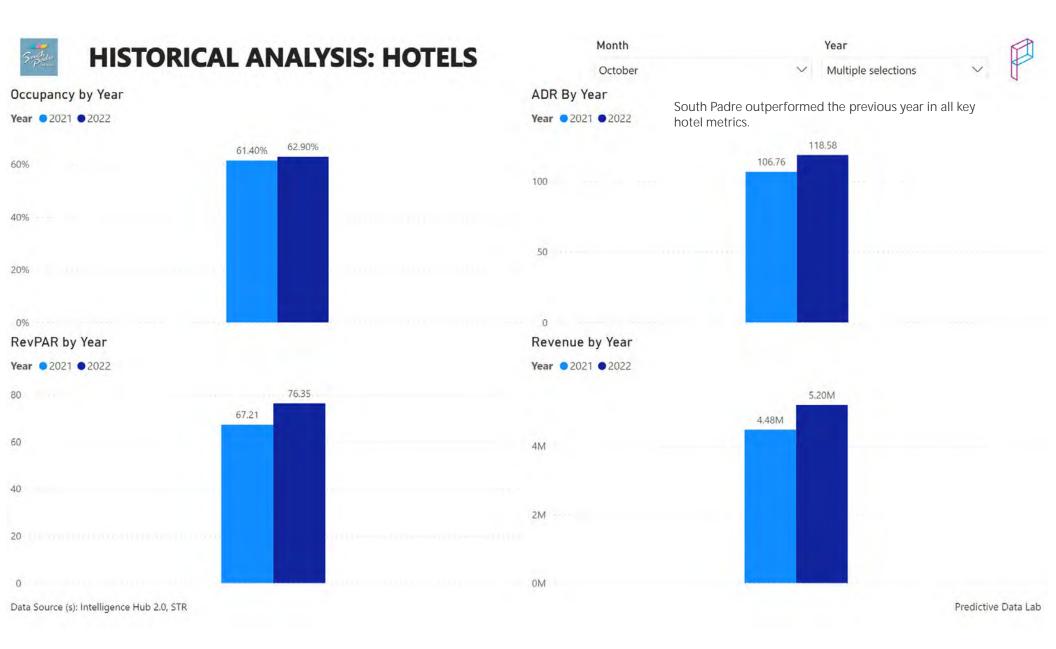

#### 5. Regular Agenda

5.1 Presentation and discussion by Predictive Data Lab on campaign performances, KPIs, and analytics.

Predictive Data Lab presented KPIs, campaign performances, and analytics as well as answer questions and concerns from the CVA board.