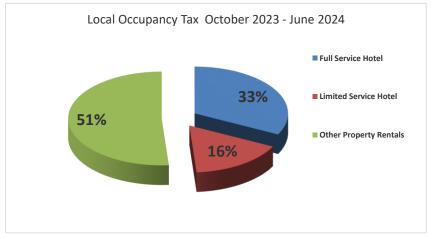

| Net Tax Paid | Class                |
|--------------|----------------------|
| \$2,951,216  | Full Service Hotel   |
| \$2,931,210  | Total                |
| \$1,487,864  | Limited Service      |
| \$1,487,804  | Hotel Total          |
| \$4,662,353  | Other Property       |
| \$4,002,333  | Rentals Total        |
| ¢0 101 422   | <b>Total Revenue</b> |
| \$9,101,433  | FY 2023-24           |