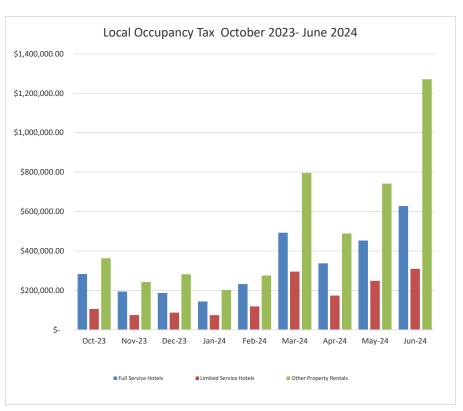

| Rental<br>Period | 1                                  | Full Service<br>Hotels             | Li | mited Service<br>Hotels | Ot | ther Property<br>Rentals | Total              |
|------------------|------------------------------------|------------------------------------|----|-------------------------|----|--------------------------|--------------------|
| Oct-23           | \$                                 | 283,108.62                         | \$ | 105,823.45              | \$ | 362,787.15               | \$<br>751,719.22   |
| Nov-23           | \$                                 | 193,885.96                         | \$ | 75,035.62               | \$ | 242,569.28               | \$<br>511,490.86   |
| Dec-23           | \$                                 | 187,361.57                         | \$ | 86,956.72               | \$ | 281,617.18               | \$<br>555,935.47   |
| Jan-24           | \$                                 | 143,844.15                         | \$ | 74,350.55               | \$ | 201,998.74               | \$<br>420,193.44   |
| Feb-24           | \$                                 | 232,034.95                         | \$ | 118,439.06              | \$ | 275,144.25               | \$<br>625,618.26   |
| Mar-24           | \$                                 | 492,950.51                         | \$ | 295,104.85              | \$ | 796,087.81               | \$<br>1,584,143.17 |
| Apr-24           | \$                                 | 337,145.17                         | \$ | 173,916.45              | \$ | 488,952.71               | \$<br>1,000,014.33 |
| May-24           | \$                                 | 452,970.07                         | \$ | 248,702.85              | \$ | 741,731.42               | \$<br>1,443,404.34 |
| Jun-24           | \$                                 | 627,914.97                         | \$ | 309,534.66              | \$ | 1,271,464.39             | \$<br>2,208,914.02 |
| Jul-24           |                                    |                                    |    |                         |    |                          | \$<br>-            |
| Aug-24           |                                    |                                    |    |                         |    |                          | \$<br>-            |
| Sep-24           |                                    |                                    |    |                         |    |                          | \$<br>-            |
| Total            | \$                                 | 2,951,215.97                       | \$ | 1,487,864.21            | \$ | 4,662,352.93             | \$<br>9,101,433.11 |
|                  |                                    | yments from pri<br>cluding penalti |    |                         |    |                          | \$471,140.60       |
|                  | Re                                 | funds/Credits                      |    |                         |    |                          |                    |
|                  | Total Payments received FY 2023-24 |                                    |    |                         |    | \$<br>9,572,573.71       |                    |